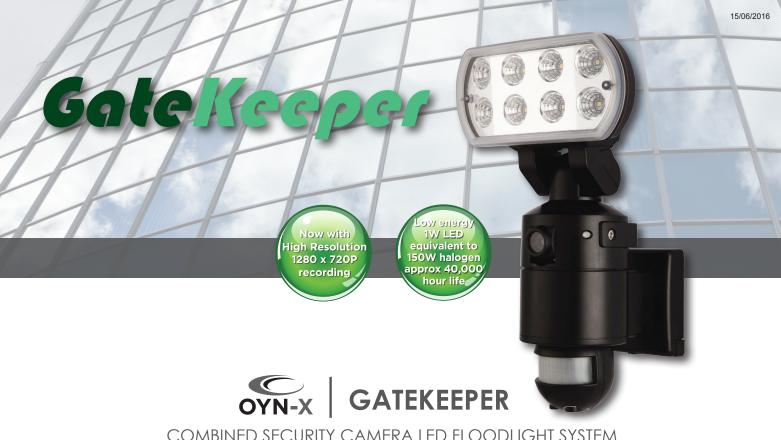

COMBINED SECURITY CAMERA LED FLOODLIGHT SYSTEM

## **FEATURES:**

- DETECT THE INTRUDER
- FLOODLIGHT THE AREA
- INITIATE A VIDEO RECORDING
- DELIVER AN AUDIBLE WARNING

**Eco friendly** high intensity LED

PIR motion detector with integral photocell

**High resolution** digital camera

**Time** 

control

160°

**Built in DVR records** directly to 4GB SD card

Easy replay on Windows Media Player