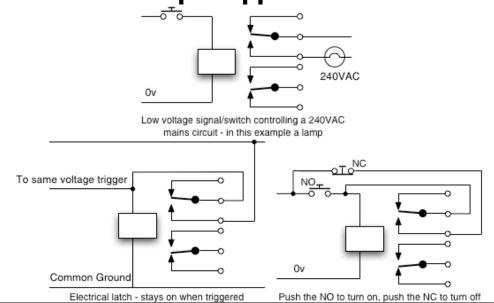

y).

#### Rated at

8A at 240V AC 8A at 30V DC

#### Indicator

Red LED

#### **Dimensions**

33mm W x 53mm L x 28mm H

NOTE: This relay is polarised, suitable for fire alarm circuits and must be wired correctly for it to operate.

Plastic mounting feet are available – order SFSA for a pack of 20 NEW! 3 x over rated components for higher AC voltage capabilities & reduced sensitivity to AC spikes on the input diodes.

NOTE: Regulator will get hot – this is normal.

The regulator is the plastic bodied three pin component with the metal heat sink next to the relay.

## Circuit diagram



This relay is polarised and is therefore suitable for alarm bell circuits. It must be wired the correct way round for it to operate.

There is also a back EMF suppressing diode.

### **Sample Applications**



## T.K. Consultants (UK) Ltd

Tel: 0845 43 00 33 5 Fax: 0845 43 00 33 6

Email: info@tkconsultants.co.uk

Web: www.tk-consultants.co.uk

# **VHLR**

Very Handy Little Relay 6-28V AC/DC