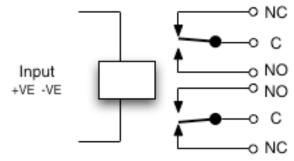

## Circuit diagram

This relay is polarised and is therefore suitable for alarm bell circuits. It must be wired the correct way round for it to operate.

There is also a back EMF suppressing diode.

#### Output

Two Pole Change Over relay contacts, volt free (dry).