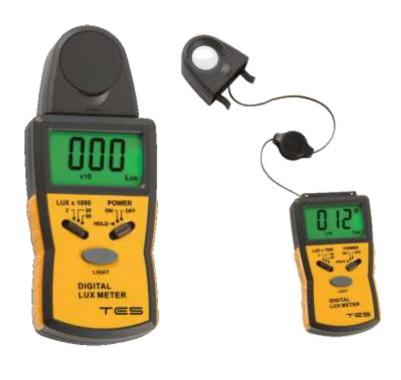

## **DIGITAL LUX METER**

| Code                                     | TE5                                              |
|------------------------------------------|--------------------------------------------------|
| Description                              | Digital Lux Meter                                |
| Overall dimensions H, W, D, (mm)         | H=165 W=67 D=32                                  |
| Display                                  | 3.5" LCD 4 Digit                                 |
| Sensor                                   | Remote Silicon photo-diode with filter           |
| Product Weight (grams)                   | 0.155Kg                                          |
| Ranges                                   | 1-50,000Lux                                      |
| Accuracy                                 | -10,000Lux:4%rdg +/-0.5f.s</td                   |
|                                          | -10,000Lux:5% + 10 digits Calibrated to 2856K</p |
| Resolution                               | 1 Lux                                            |
| Test/refresh Rate                        | 0.4 seconds                                      |
| Battery Type                             | 1 x PP9 9V alkaline (Not included)               |
| Low Battery Indication                   | Yes                                              |
| Power Consumption                        | 0.2Ma                                            |
| Construction                             | Polycarbonate                                    |
| Carry Case                               | Yes Included                                     |
| Instruction sheet                        | Yes                                              |
| Origin of manufacture                    | China                                            |
| CE mark                                  | Yes                                              |
| Batch coding details on product          | Yes                                              |
| Certificate of Conformity (Held on File) | Yes                                              |
| Warranty (Years)                         | 1                                                |
| Manufactured & Tested to                 | CE                                               |
| EAN                                      | 5055559198352                                    |