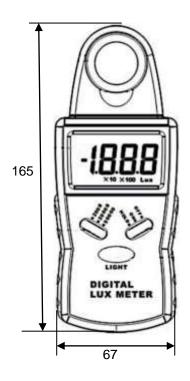

## **DIGITAL LUX METER**

| Code                                     | TE5                                              |
|------------------------------------------|--------------------------------------------------|
| Description                              | Digital Lux Meter                                |
| Overall dimensions H, W, D, (mm)         | H=165 W=67 D=32                                  |
| Display                                  | 3.5" LCD 4 Digit                                 |
| Sensor                                   | Remote Silicon photo-diode with filter           |
| Product Weight (grams)                   | 0.155Kg                                          |
| Ranges                                   | 1-50,000Lux                                      |
| Accuracy                                 | -10,000Lux:4%rdg +/-0.5f.s</td                   |
|                                          | -10,000Lux:5% + 10 digits Calibrated to 2856K</p |
| Resolution                               | 1 Lux                                            |
| Test/refresh Rate                        | 0.4 seconds                                      |
| Battery Type                             | 1 x PP9 9V alkaline (Not included)               |
| Low Battery Indication                   | Yes                                              |
| Power Consumption                        | 0.2Ma                                            |
| Construction                             | Polycarbonate                                    |
| Carry Case                               | Yes Included                                     |
| Instruction sheet                        | Yes                                              |
| Origin of manufacture                    | China                                            |
| CE mark                                  | Yes                                              |
| Batch coding details on product          | Yes                                              |
| Certificate of Conformity (Held on File) | Yes                                              |
| Warranty (Years)                         | 1                                                |
| Manufactured & Tested to                 | CE                                               |
| EAN                                      | 5055559198352                                    |