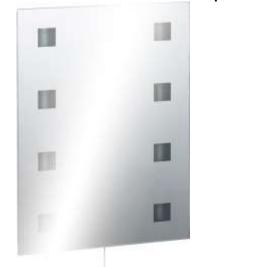

## IP44 Rectangular Mirror with Dual Voltage Shaver Socket & Demister Pad. 2 x 13Watt

| ML Accessories Code        | RCT6045SD                                                       |
|----------------------------|-----------------------------------------------------------------|
| Wattage                    | 2 x 13W                                                         |
| Description                | IP44 Rectangular Mirror with Dual Voltage Shaver Socket &       |
|                            | Demister Pad. 2 x 13 Watt T5 fluorescent tubes                  |
| Finishes available         | White                                                           |
| Overall dimensions         | See above diagram                                               |
| Weight                     | 7.53Kg                                                          |
| Typical location           | Bathroom                                                        |
| Lamp Supplied              | Yes 13W T5 840                                                  |
| Voltage (V)                | 220-230V 50Hz                                                   |
| Shaver Output (V)          | 230V & 115V                                                     |
| Socket                     | 2-Pin Euro                                                      |
| Insulation Class           | Class I Must be Earthed                                         |
| IP                         | IP44                                                            |
| Photometric Testing        | No                                                              |
| Instruction sheet          | Yes                                                             |
| Origin of manufacture      | China                                                           |
| Main materials:            |                                                                 |
| Body                       | Sheet Steel                                                     |
| Method of fix              | Direct                                                          |
| Demist Pad                 | W 240mm x H 510mm; Power 2.5 Watts; Operating Temperature 10-20 |
| Lamp holder cap            | T5                                                              |
| Lamp type                  | 13W T8                                                          |
| Electrical Connections     | 20mm Entry L.E.N. Nylon Connector, Screw Terminals              |
| Transformer                | 230V/115V Dual tapped Isolating transformer                     |
| Dimmable                   | No                                                              |
| F mark                     | Yes                                                             |
| CE mark                    | Yes                                                             |
| Quality Assurance System   | Yes ISO 9001 QMS                                                |
| Batch coding details       | Yes                                                             |
| Certificate of Conformity  | Yes                                                             |
| Manufactured in accordance | EN60598                                                         |
| Guarantee Period           | 1 Year                                                          |