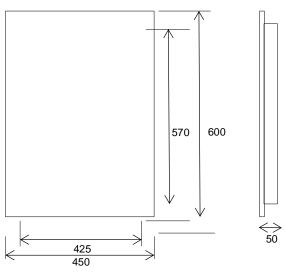

## IP44 Rectangular Mirror with Dual Voltage Shaver Socket & Demister Pad. 2 x 13Watt

| ML Accessories Code        | RCT6045SD                                                       |
|----------------------------|-----------------------------------------------------------------|
| Wattage                    | 2 x 13W                                                         |
| Description                | IP44 Rectangular Mirror with Dual Voltage Shaver Socket &       |
|                            | Demister Pad. 2 x 13 Watt T5 fluorescent tubes                  |
| Finishes available         | White                                                           |
| Overall dimensions         | See above diagram                                               |
| Weight                     | 7.53Kg                                                          |
| Typical location           | Bathroom                                                        |
| Lamp Supplied              | Yes 13W T5 840                                                  |
| Voltage (V)                | 220-230V 50Hz                                                   |
| Shaver Output (V)          | 230V & 115V                                                     |
| Socket                     | 2-Pin Euro                                                      |
| Insulation Class           | Class I Must be Earthed                                         |
| IP                         | IP44                                                            |
| Photometric Testing        | No                                                              |
| Instruction sheet          | Yes                                                             |
| Origin of manufacture      | China                                                           |
| Main materials:            |                                                                 |
| Body                       | Sheet Steel                                                     |
| Method of fix              | Direct                                                          |
| Demist Pad                 | W 240mm x H 510mm; Power 2.5 Watts; Operating Temperature 10-20 |
| Lamp holder cap            | T5                                                              |
| Lamp type                  | 13W T8                                                          |
| Electrical Connections     | 20mm Entry L.E.N. Nylon Connector, Screw Terminals              |
| Transformer                | 230V/115V Dual tapped Isolating transformer                     |
| Dimmable                   | No                                                              |
| F mark                     | Yes                                                             |
| CE mark                    | Yes                                                             |
| Quality Assurance System   | Yes ISO 9001 QMS                                                |
| Batch coding details       | Yes                                                             |
| Certificate of Conformity  | Yes                                                             |
| Manufactured in accordance | EN60598                                                         |
| Guarantee Period           | 1 Year                                                          |