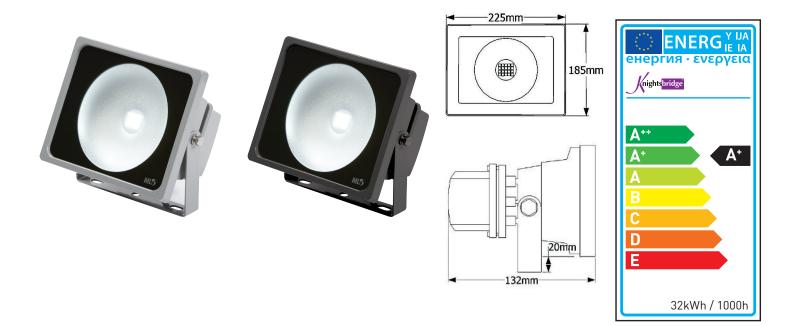

## FLE30 – 30W LED Floodlight

| MLA part code:                            | FLE30G                  | FLE30BKB |
|-------------------------------------------|-------------------------|----------|
| Description:                              | IP65 LED Floodlight     |          |
| Finishes:                                 | Grey                    | Black    |
| Weight (kg):                              | 2.2                     |          |
| Wattage (W):                              | 30                      |          |
| Lumens:                                   | 3000 lm                 |          |
| Lumens per Watt:                          | 94                      |          |
| Total circuit Power (W):                  | 32                      |          |
| Overall dimensions (mm):                  | 185 (h) 225 (w) 132 (d) |          |
| CCT:                                      | 6000K                   |          |
| LED Colours:                              | Cool White              |          |
| Input voltage:                            | Mains 230V 50Hz         |          |
| Construction:                             | Die cast Aluminium      |          |
| Class:                                    | Class I                 |          |
| IP rating:                                | IP65                    |          |
| Life span:                                | 30,000 hrs              |          |
| Warranty:                                 | 1 Years                 |          |
| Dimmable:                                 | No                      |          |
| Instruction sheet:                        | Yes                     |          |
| Origin of Manufacture:                    | China                   |          |
| Quality assurance system:                 | ISO9001                 |          |
| Declaration of Conformity (held on file): | Yes                     |          |
| Manufactured in accordance with:          | EN60598                 |          |