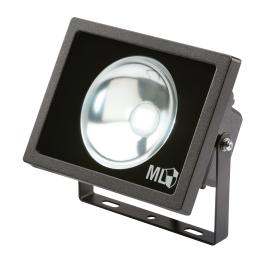

## FLE20 - 20W LED Floodlight

| MLA part code:                            | FLE20BKB                   | FLE20G |
|-------------------------------------------|----------------------------|--------|
| Description:                              | FLE20 – 20W LED Floodlight |        |
| Finishes:                                 | Black                      | Grey   |
| Weight (kg):                              | 0.65                       |        |
| Wattage (W):                              | 20                         |        |
| Lumens:                                   | 1260 lm                    |        |
| Lumens per Watt:                          | 60 lm/W                    |        |
| Total circuit Power (W):                  | 21                         |        |
| Overall dimensions (mm):                  | 140 (h) 180 (w) 105 (d)    |        |
| CCT:                                      | 6000 - 6400K               |        |
| LED Colours:                              | Cool White                 |        |
| Input voltage:                            | Mains 230V 50Hz            |        |
| Construction:                             | Die cast Aluminium         |        |
| Driver required:                          | No                         |        |
| Class:                                    | Class I                    |        |
| IP rating:                                | IP65                       |        |
| Life span:                                | 30,000 hrs                 |        |
| Warranty:                                 | 2 Years                    |        |
| Dimmable:                                 | No                         |        |
| Instruction sheet:                        | Yes                        |        |
| Origin of Manufacture:                    | China                      |        |
| Quality assurance system:                 | ISO9001                    |        |
| Declaration of Conformity (held on file): | Yes                        |        |
| Manufactured in accordance with:          | EN60598                    |        |