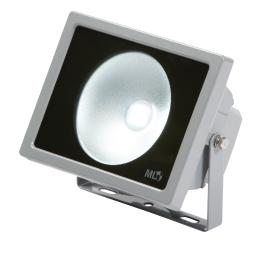

## FLE20 - 20W LED Floodlight

| MLA part code:                            | FLE20BKB                   | FLE20G |
|-------------------------------------------|----------------------------|--------|
| Description:                              | FLE20 – 20W LED Floodlight |        |
| Finishes:                                 | Black                      | Grey   |
| Weight (kg):                              | 0.65                       |        |
| Wattage (W):                              | 20                         |        |
| Lumens:                                   | 1260 lm                    |        |
| Lumens per Watt:                          | 60 lm/W                    |        |
| Total circuit Power (W):                  | 21                         |        |
| Overall dimensions (mm):                  | 140 (h) 180 (w) 105 (d)    |        |
| CCT:                                      | 6000 - 6400K               |        |
| LED Colours:                              | Cool White                 |        |
| Input voltage:                            | Mains 230V 50Hz            |        |
| Construction:                             | Die cast Aluminium         |        |
| Driver required:                          | No                         |        |
| Class:                                    | Class I                    |        |
| IP rating:                                | IP65                       |        |
| Life span:                                | 30,000 hrs                 |        |
| Warranty:                                 | 2 Years                    |        |
| Dimmable:                                 | No                         |        |
| Instruction sheet:                        | Yes                        |        |
| Origin of Manufacture:                    | China                      |        |
| Quality assurance system:                 | ISO9001                    |        |
| Declaration of Conformity (held on file): | Yes                        |        |
| Manufactured in accordance with:          | EN60598                    |        |