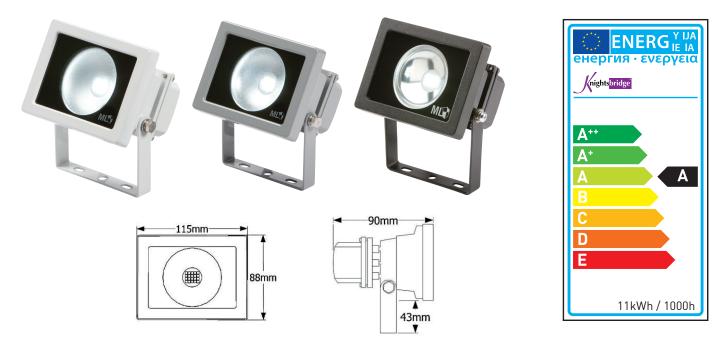

## FLE10 - 10W LED Floodlight

| MLA part code:                            | FLE10BKB                   | FLE10G  | FLE10W |
|-------------------------------------------|----------------------------|---------|--------|
| Description:                              | FLE10 – 10W LED Floodlight |         |        |
| Finishes:                                 | Black                      | Grey    | White  |
| Weight (kg):                              |                            | 0.65    |        |
| Wattage (W):                              |                            | 10      |        |
| Lumens:                                   |                            | 750 lm  |        |
| Lumens per Watt:                          |                            | 68      |        |
| Total circuit Power (W):                  |                            | 11      |        |
| Overall dimensions (mm):                  | 88 (h) 115 (w) 90 (d)      |         |        |
| CCT:                                      | 6400K                      |         |        |
| LED Colours:                              | Cool White                 |         |        |
| Input voltage:                            | Mains 230V 50Hz            |         |        |
| Construction:                             | Die cast Aluminium         |         |        |
| Driver required:                          |                            | No      |        |
| Class:                                    |                            | Class I |        |
| IP rating:                                | IP65                       |         |        |
| Life span:                                | 30,000 hrs                 |         |        |
| Warranty:                                 | 2 Years                    |         |        |
| Dimmable:                                 | No                         |         |        |
| Instruction sheet:                        | Yes                        |         |        |
| Origin of Manufacture:                    | China                      |         |        |
| Quality assurance system:                 |                            | IS09001 |        |
| Declaration of Conformity (held on file): |                            | Yes     |        |
| Manufactured in accordance with:          |                            | EN60598 |        |
|                                           |                            |         | \ - /  |