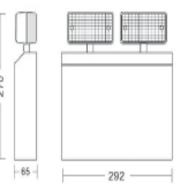

## EMTWIN 2 x 3 Watt LED Emergency Non-Maintained Twin Spot

| ML Accessories Code                            | EMTWIN.                                                              |
|------------------------------------------------|----------------------------------------------------------------------|
| Description                                    | 2 X 3W LED Emergency Twin spot Non-Maintained                        |
| Finishes available                             | White                                                                |
| Overall dimensions (mm) Height – Width - Depth | (H)270mm (W)292mm (D)65mm                                            |
| Product Weight                                 | 2.35kg                                                               |
| Voltage (V)                                    | 220-230V 50-60Hz                                                     |
| Lamp Type                                      | 2 x 3W Non replaceable LED                                           |
| Lumen Output                                   | 350Lm                                                                |
| Charge Time (Initial)                          | 24 hours                                                             |
| Discharge Duration                             | 3 Hours                                                              |
| Class                                          | Class I. Must be Earthed                                             |
| IP                                             | IP20                                                                 |
| Circuit Power                                  | 7 watts                                                              |
| Temperature Range                              | -10 to +30°C                                                         |
| Battery type                                   | 9.6V 2200mah NI-CD Battery                                           |
| Origin of Manufacture                          | China                                                                |
| Main materials:                                |                                                                      |
| Chassis (gear tray)                            | Powder Coated Pressed Steel                                          |
| Body                                           | Powder Coated Pressed Steel                                          |
| Spot lights                                    | Self-extinguishing Polycarbonate                                     |
| Method of fix                                  | Direct fixing – Screws provided                                      |
| Instruction Sheet                              | Yes                                                                  |
| Electrical Connections                         | Screw terminals                                                      |
| Running Gear                                   | Electronic                                                           |
| F mark                                         | Yes                                                                  |
| CE mark                                        | Yes                                                                  |
| Quality Assurance System                       | Yes ISO 9001 QMS                                                     |
| Batch coding details on product                | Yes                                                                  |
| Certificate of Conformity (Held on File)       | Yes                                                                  |
| Warranty                                       | 1 year                                                               |
| Manufactured in accordance to:                 | EN55015. EN61547. EN61000-3-2. EN61347-2-7. EN61347-2-3<br>BSEN60598 |