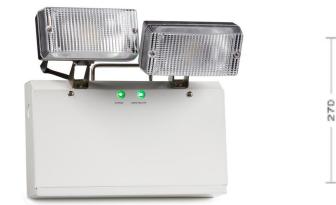

## EMTWIN 2 x 3 Watt LED Emergency Non-Maintained Twin Spot

| ML Accessories Code                            | EMTWIN.                                                              |
|------------------------------------------------|----------------------------------------------------------------------|
| Description                                    | 2 X 3W LED Emergency Twin spot Non-Maintained                        |
| Finishes available                             | White                                                                |
| Overall dimensions (mm) Height – Width - Depth | (H)270mm (W)292mm (D)65mm                                            |
| Product Weight                                 | 2.35kg                                                               |
| Voltage (V)                                    | 220-230V 50-60Hz                                                     |
| Lamp Type                                      | 2 x 3W Non replaceable LED                                           |
| Lumen Output                                   | 350Lm                                                                |
| Charge Time (Initial)                          | 24 hours                                                             |
| Discharge Duration                             | 3 Hours                                                              |
| Class                                          | Class I. Must be Earthed                                             |
| IP                                             | IP20                                                                 |
| Circuit Power                                  | 7 watts                                                              |
| Temperature Range                              | -10 to +30°C                                                         |
| Battery type                                   | 9.6V 2200mah NI-CD Battery                                           |
| Origin of Manufacture                          | China                                                                |
| Main materials:                                |                                                                      |
| Chassis (gear tray)                            | Powder Coated Pressed Steel                                          |
| Body                                           | Powder Coated Pressed Steel                                          |
| Spot lights                                    | Self-extinguishing Polycarbonate                                     |
| Method of fix                                  | Direct fixing – Screws provided                                      |
| Instruction Sheet                              | Yes                                                                  |
| Electrical Connections                         | Screw terminals                                                      |
| Running Gear                                   | Electronic                                                           |
| F mark                                         | Yes                                                                  |
| CE mark                                        | Yes                                                                  |
| Quality Assurance System                       | Yes ISO 9001 QMS                                                     |
| Batch coding details on product                | Yes                                                                  |
| Certificate of Conformity (Held on File)       | Yes                                                                  |
| Warranty                                       | 1 year                                                               |
| Manufactured in accordance to:                 | EN55015. EN61547. EN61000-3-2. EN61347-2-7. EN61347-2-3<br>BSEN60598 |