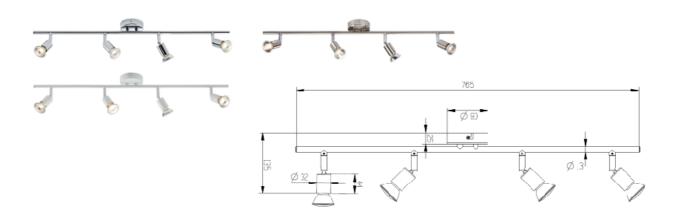

## 230V GU10 50W QUAD BAR SPOTLIGHT

| MLA part code              | SPGU4BC                          | SPGU4W            | SPGU4C               |
|----------------------------|----------------------------------|-------------------|----------------------|
| Description                | 230V GU10 50W QUAD BAR SPOTLIGHT |                   |                      |
| Weight (kg)                | 0.89                             | 0.89              | 0.89                 |
| Finish                     | Brushed                          | White             | Chrome               |
|                            | Chrome                           |                   |                      |
| Construction body          | Steel                            |                   |                      |
| Class                      | Class I, Must be Earthed         |                   |                      |
| Lamp Base                  | GU10                             |                   |                      |
| Overall dimensions (mm)    | Projection -                     | Projection -135mm | Projection -135mm    |
|                            | 135mm                            | Base Diameter –   | Base Diameter – 90mm |
|                            | Base Diameter –                  | 90mm              |                      |
|                            | 90mm                             |                   |                      |
| IP rating                  | IP20                             |                   |                      |
| Input voltage              | Mains 230V 50Hz                  |                   |                      |
| Max watts (W)              | 50                               |                   |                      |
| Origin of Manufacture      | China                            |                   |                      |
| Warranty                   | 1 Year                           |                   |                      |
| Dimmable                   | Dependant on lamp                |                   |                      |
| Quality assurance system   | ISO9001                          |                   |                      |
| Declaration of Conformity  | Yes                              |                   |                      |
| (held on file)             |                                  |                   |                      |
| Manufactured in accordance | BS EN60598                       |                   |                      |
| with                       |                                  |                   |                      |