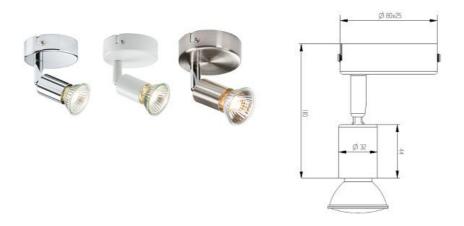

## 230V GU10 50W SINGLE SPOTLIGHT

| MLA part code             | SPGU1BC                        | SPGU1W            | SPGU1C               |
|---------------------------|--------------------------------|-------------------|----------------------|
| Description               | 230V GU10 50W SINGLE SPOTLIGHT |                   |                      |
| Weight (kg)               | 0.20                           | 0.20              | 0.20                 |
| Finish                    | Brushed Chrome                 | White             | Chrome               |
| Construction body         | Steel                          |                   |                      |
| Class                     | Class I, Must be Earthed       |                   |                      |
| Lamp Base                 | GU10                           |                   |                      |
| Overall dimensions (mm)   | Projection -                   | Projection -110mm | Projection -110mm    |
|                           | 110mm                          | Base Diameter –   | Base Diameter – 80mm |
|                           | Base Diameter –                | 80mm              |                      |
|                           | 80mm                           |                   |                      |
| IP rating                 | IP20                           |                   |                      |
| Input voltage             | Mains 230V 50Hz                |                   |                      |
| Max watts (W)             | 50                             |                   |                      |
| Origin of Manufacture     | China                          |                   |                      |
| Warranty                  | 1 Year                         |                   |                      |
| Dimmable                  | Dependant on lamp              |                   |                      |
| Quality assurance system  | IS09001                        |                   |                      |
| Declaration of Conformity | Yes                            |                   |                      |
| (held on file)            |                                |                   |                      |
| Manufactured in           | BS EN60598                     |                   |                      |
| accordance with           |                                |                   |                      |